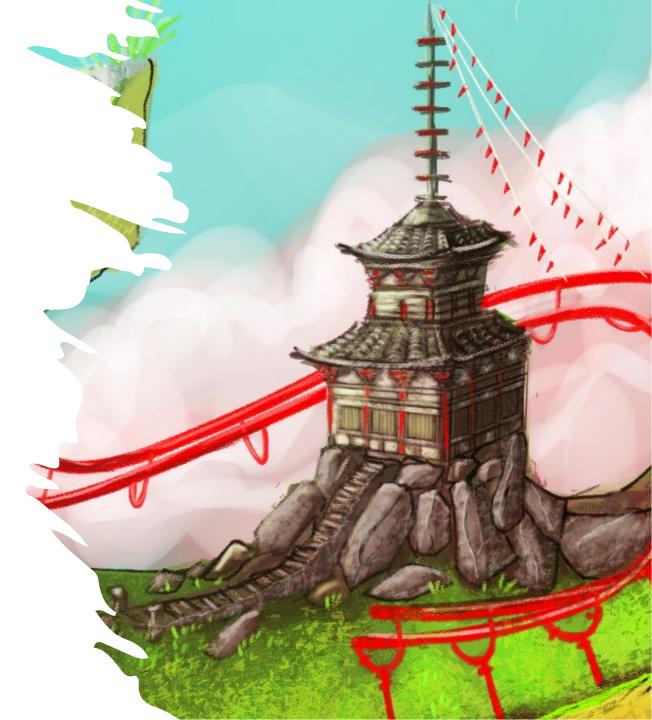

## Assignment 1 -Stinger Set Design

Kristian Howald, 2021

I would like to play with the idea of **scale** for my mini-golf course. I'm drawing on influence from **Japanese architecture** and **gardens**. The ball starts on a platform that feels more **Zen** garden like. As it moves to the lower platform, I would like to create a feeling of an expansive landscape by forcing perspective and adding in a miniature building based on the **pagoda** style of architecture. I would like to use motifs from the roof lines to shape the greens of course. I really like the simplicity of <u>Ângelo</u> <u>Fernandes</u> style, which I'll incorporate into the colors on overall shapes.