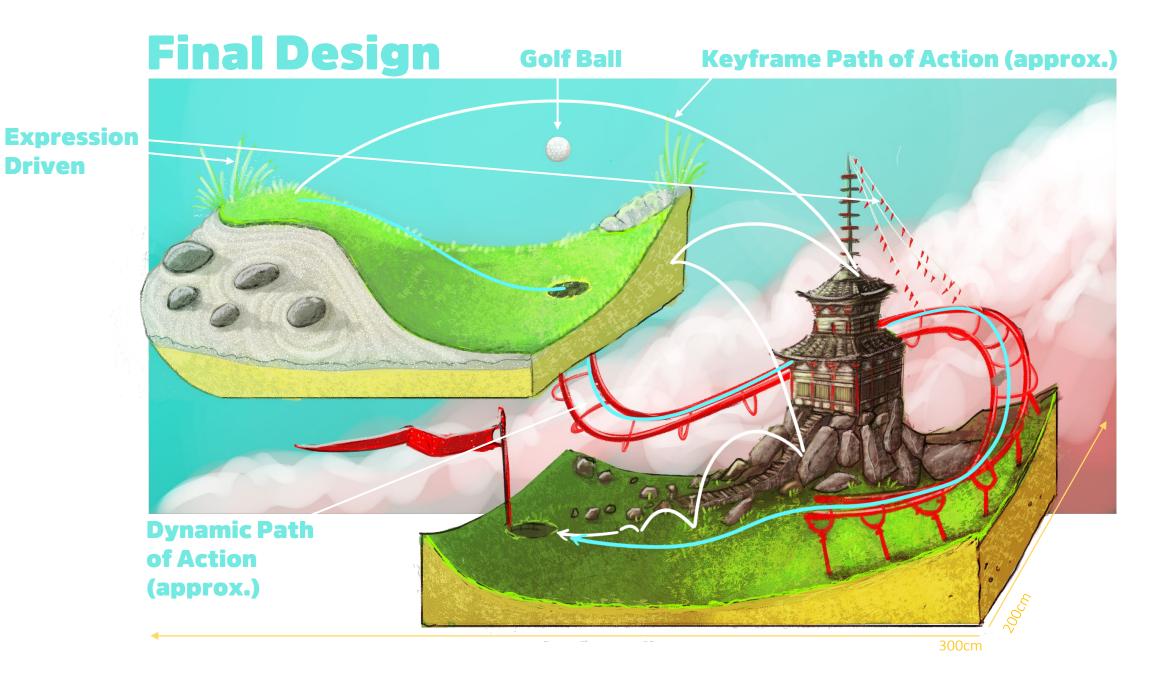

## Assignment 1 -Stinger Set Design

Kristian Howald, 2021

I would like to play with the idea of **scale** for my mini-golf course. I'm drawing on influence from **Japanese architecture** and **gardens**. The ball starts on a platform that feels more **Zen** garden like. As it moves to the lower platform, I would like to create a feeling of an expansive landscape by forcing perspective and adding in a miniature building based on the **pagoda** style of architecture. I would like to use motifs from the roof lines to shape the greens of course. I really like the simplicity of <u>Ângelo</u> <u>Fernandes</u> style, which I'll incorporate into the colors on overall shapes.