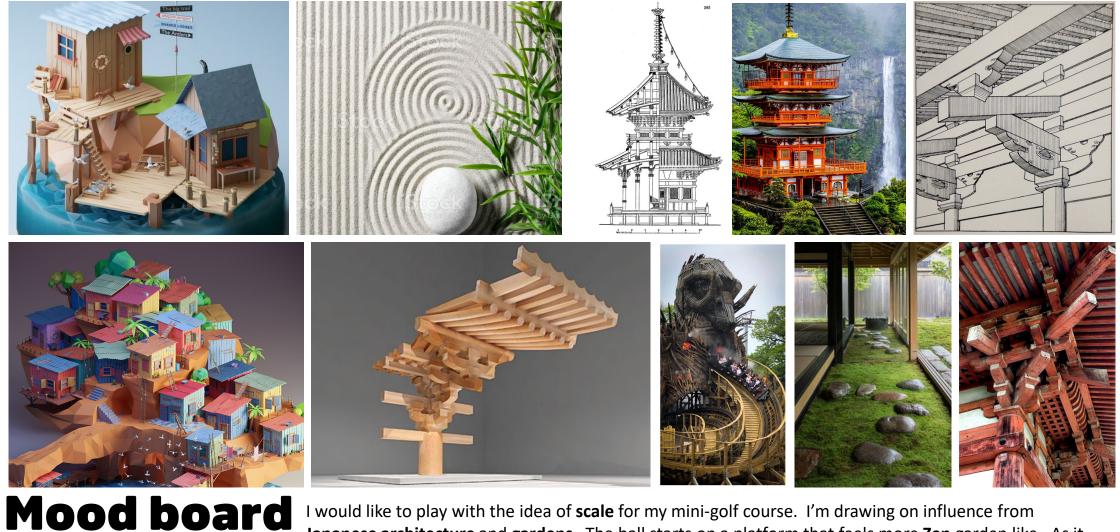

## Assignment 1 -Stinger Set Design

Kristian Howald, 2021

I would like to play with the idea of **scale** for my mini-golf course. I'm drawing on influence from **Japanese architecture** and **gardens**. The ball starts on a platform that feels more **Zen** garden like. As it moves to the lower platform, I would like to create a feeling of an expansive landscape by forcing perspective and adding in a miniature building based on the **pagoda** style of architecture. I would like to use motifs from the roof lines to shape the greens of course. I really like the simplicity of <u>Ângelo</u> <u>Fernandes</u> style, which I'll incorporate into the colors on overall shapes.