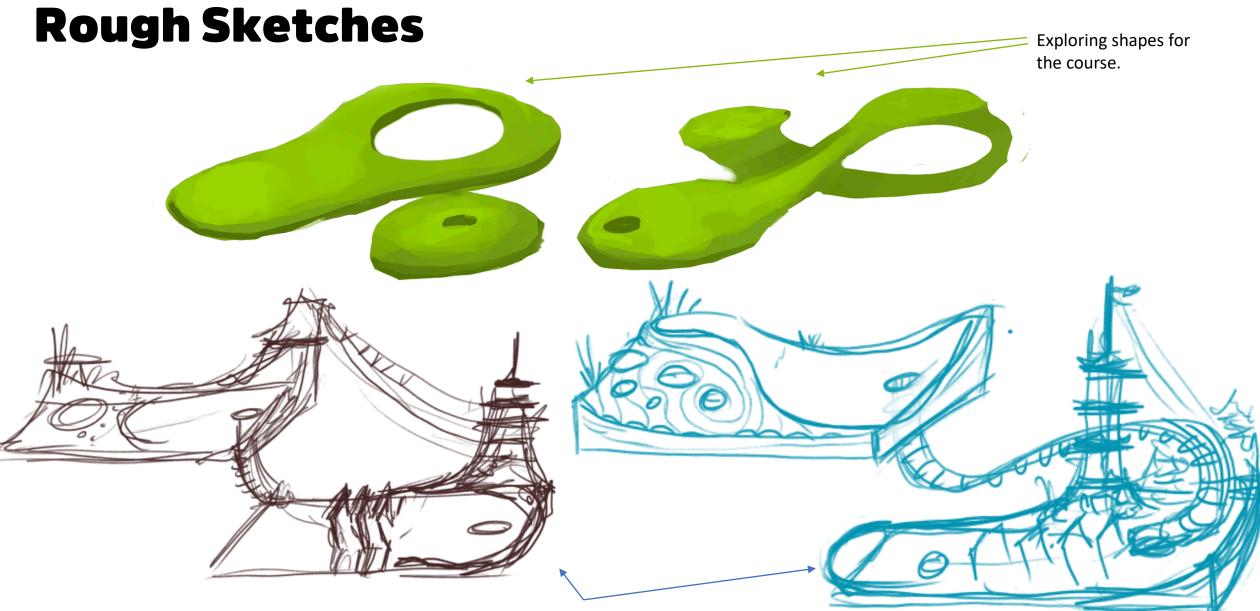

Rough sketches showing the platform structure and initial building placement.

ANIM56976 Animation Design